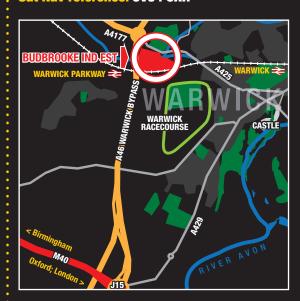

## **HOW TO FIND US:**

Located to the west side of Warwick town centre, Budbrooke Point is part of the Budbrooke Industrial Estate, adjacent to the A46 Warwick Bypass and off the A425 Birmingham Road.

**Sat Nav reference: CV34 5XH** 

## **NEW ADDRESS AND PHONE NUMBER:**

Compressortech / Motorclimate UK / VACS Europe

Budbrooke Point No 2 & 3 Budbrooke Industrial Estate Budbrooke Road Warwick CV34 5XH

Tel No: 01926 353111 or 0121 766 5006